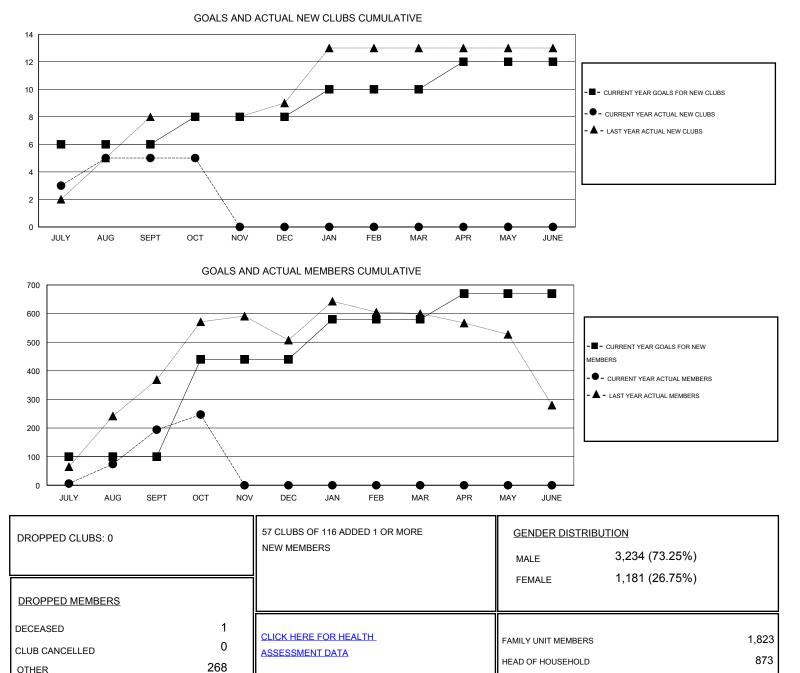

## esh Pasqual

| GMT: Mahesh Pasqual   |                  | LOCATION INDIA |                  | _                |                       |                    |                                     | GMT CA 6           |                  |
|-----------------------|------------------|----------------|------------------|------------------|-----------------------|--------------------|-------------------------------------|--------------------|------------------|
| Clubs                 |                  |                |                  |                  | Members               |                    |                                     |                    |                  |
| RESULTS FOR 2015-2016 |                  |                |                  |                  | RESULTS FOR 2015-2016 |                    |                                     |                    |                  |
| QUARTER               | NEW CLUB<br>GOAL | NEW CLUBS      | DROPPED<br>CLUBS | NET<br>GAIN/LOSS | QUARTER               | NEW MEMBER<br>GOAL | CHARTER AND<br>NEW MEMBERS<br>ADDED | DROPPED<br>MEMBERS | NET<br>GAIN/LOSS |
| JULY/AUG/SEPT         | 6                | 5              | 0                | 5                | JULY/AUG/SEPT         | 100                | 434                                 | 240                | 194              |
| OCT/NOV/DEC           | 2                | 0              | 0                | 0                | OCT/NOV/DEC           | 340                | 82                                  | 29                 | 53               |
| JAN/FEB/MAR           | 2                | 0              | 0                | 0                | JAN/FEB/MAR           | 140                | 0                                   | 0                  | 0                |
| APR/MAY/JUNE          | 2                | 0              | 0                | 0                | APR/MAY/JUNE          | 90                 | 0                                   | 0                  | 0                |